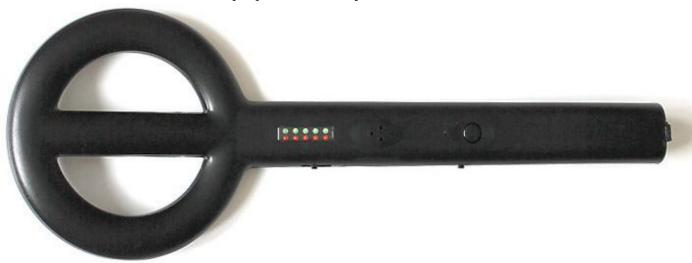

#### **COMMON CHARACTERISTICS**

«OVERTONE» is equipped with audible and visible indicators of different tones and colors to distinguish between ferrous and non-ferrous metals. Optionally, vibrosignalization may be set to ensure secrecy of indication or for operation in noisy places.

«OVERTONE» is equipped with a switch to select between 2 sensitivity levels, depending on the purpose of the search or examination.

«OVERTONE» is equipped with integrated flash-light for work in conditions of poor light.

«OVERTONE» casing is made of break-resistant plastics (ABS). Standard color is gray.

- 1. Tranceiver at 8 kHz
- 2. LED bar indicator
- 3. Sensitivity level switch
- 4. Lighting switcher
- 5. Audio / vibro mode switch
- 6. Charger connector
- 7. Power switch
- 8. Lighting LED
- 9. Storage batteries (indicated according to polarity)