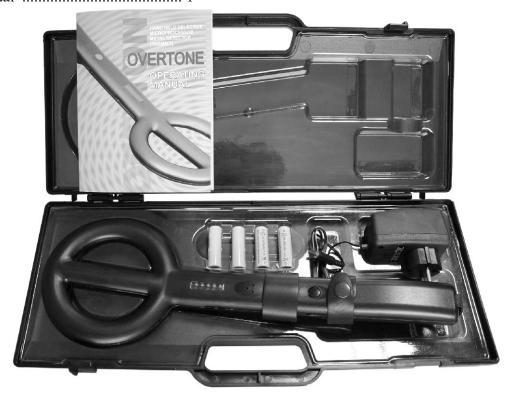

#### **COMPLETE SET includes:**

| 1. Hand-held unit (detector) 1            | 4. Case for transportation and storage 1 |
|-------------------------------------------|------------------------------------------|
| 2. Power supply elements (Ni-Mh or Ni-Cd) | 5. Charger for accumulators              |
| type AA4                                  |                                          |
| 3 Operating manal 1                       |                                          |