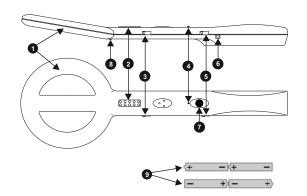

«OVERTONE» casing is made of break-resistant plastics (ABS). Standard color is gray.

- 1. Tranceiver at 8 kHz
- 2. LED bar indicator
- 3. Sensitivity level switch
- 4. Lighting switcher
- 5. Audio / vibro mode switch
- 6. Charger connector
- 7. Power switch
- 8. Lighting LED
- 9. Storage batteries (indicated according to polarity)